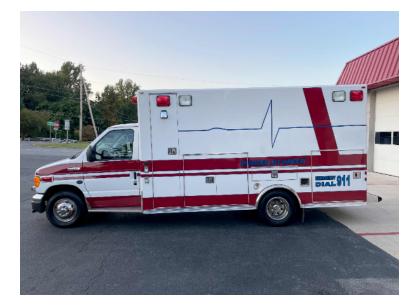

## 2006 Osage Ford E Series Ambulance

O 2006 Osage Ford E Series Ambulance

• Ford Chassis

• Additional equipment not included with purchase unless otherwise listed.

Brindlee Mountain Fire Apparatus is one of the world's largest used fire truck sales and service companies. Based just outside of Huntsville, Alabama, the company has forty-five full-time personnel occupying over 12,000 square feet. Our mechanics, all of whom are EVT certified, perform pump tests, general repairs, preventative maintenance, and body, collision, and paint work on over 500 used fire trucks every year. Visit us online at www.firetruckmall.com

## Contact Us

Office : 256.776.7786 Email : sales@firetruckmall.com Website: www.firetruckmall.com

O Mileage: 35,937

15410 US Highway 231, Union Grove, AL 35175 Stock #: 17459 Price: \$44,995