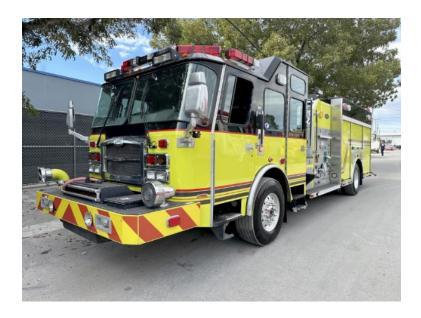

## 2014 E-One Typhoon Pumper

- 2014 E-One Typhoon Pumper
- Automatic Transmission
- O 20 Gallon Foam Cell
- O Mileage: 77,658

- O Typhoon E-One Chassis
- O Hale QMAX 2000 GPM Top-Mount Pump
- O 10 Gallon Foam Cell
- Additional equipment not included with purchase unless otherwise listed.
- O Cummins ISL Diesel Engine
- → 750 Gallon Tank
- O Engine Hours: 7,563