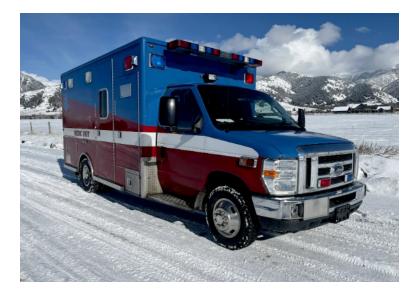

## 2011 Lifeline Ford E-450 Ambulance

O 2011 Lifeline Ford E-450 Ambulance

- O E-450 Ford Chassis
  - Additional equipment not included with purchase unless otherwise listed.

O Mileage: 172,000

Brindlee Mountain Fire Apparatus is one of the world's largest used fire truck sales and service companies. Based just outside of Huntsville, Alabama, the company has forty-five full-time personnel occupying over 12,000 square feet. Our mechanics, all of whom are EVT certified, perform pump tests, general repairs, preventative maintenance, and body, collision, and paint work on over 500 used fire trucks every year. Visit us online at www.firetruckmall.com