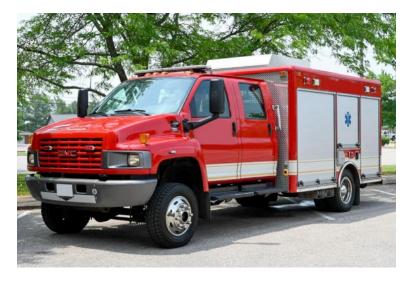

## 2009 Pierce GMC 4x4 Commercial Rescue

O 2009 Pierce GMC 4x4 Commercial Rescue O C5500 4x4 GMC Chassis O Automatic Transmission

О

- O Duramax Diesel Engine
- O Harrison 10KW Hydra-Gen PTO Generator O Electric Reel
- O Cascade System w/Fill Station
- Additional equipment not included with purchase unless otherwise listed.
- O GVWR: 19,500

• Air Conditioning O Length: 25' 10"

Small hand tools are negotiable

- Seating for 5;
- Ο
- **O** Hydraulic Reels
- O Mileage: 65,500
- O Height: Truck Height: 9' 5"

Brindlee Mountain Fire Apparatus is one of the world's largest used fire truck sales and service companies. Based just outside of Huntsville, Alabama, the company has forty-five full-time personnel occupying over 12,000 square feet. Our mechanics, all of whom are EVT certified, perform pump tests, general repairs, preventative maintenance, and body, collision, and paint work on over 500 used fire trucks every year. Visit us online at www.firetruckmall.com