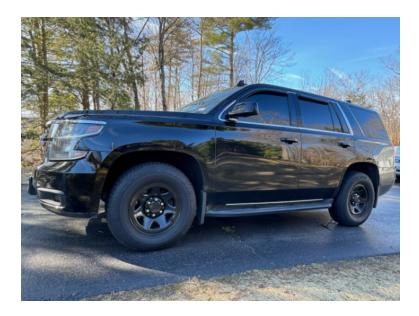

## 2018 Chevrolet Tahoe 4x4 Command Unit

- 2018 Chevrolet Tahoe 4x4 Command Unit Tahoe 4x4 Chevrolet Chassis
- O Chevrolet 5.3L 360 HP Gas Engine
- Air Conditioning
- Additional equipment not included with purchase unless otherwise listed.
- O Wheelbase: 116"

- O Automatic Transmission
- O Engine Hours: 16,895
- O Length: 17'

3000W Power Inverter

Ipad and radios NOT INCLUDED

0

O Mileage: 100,200

O Height: Truck Height: 6' 3"

Brindlee Mountain Fire Apparatus is one of the world's largest used fire truck sales and service companies. Based just outside of Huntsville, Alabama, the company has forty-five full-time personnel occupying over 12,000 square feet. Our mechanics, all of whom are EVT certified, perform pump tests, general repairs, preventative maintenance, and body, collision, and paint work on over 500 used fire trucks every year. Visit us online at www.firetruckmall.com