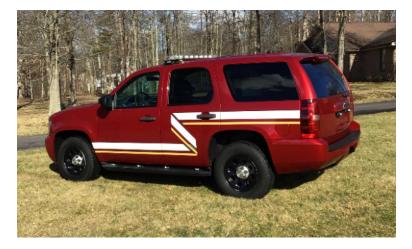

## 2013 Chevy Tahoe 4x4 Command Unit

- O 2013 Chevy Tahoe 4x4 Command Unit
- O 5.3L Gas Engine
- O Mileage: 50,669

- O Tahoe LS 4x4 Chevrolet Chassis
- **O** Automatic Transmission
- O Seating for 5;

Ο

- O Additional equipment not included with purchase unless otherwise listed.