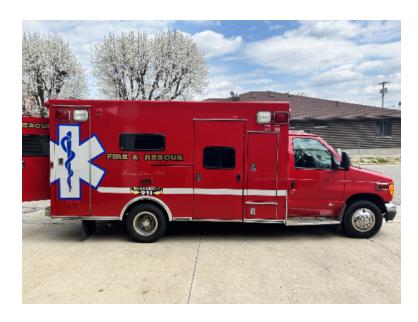

## 2003 Braun Ford E-450 Commercial Ambulance

 2003 Braun Ford E-450 Commercial Ambulance

○ Ford 7.3L Diesel Engine

0

○ E-450 Ford Chassis

Automatic Transmission

O Air Conditioning

• Additional equipment not included with purchase unless otherwise listed.

O GVWR: 14,050

O Seating for 2;

\*New Engine 9/2021 Currently only

12,862 miles

O Engine Hours: 9,302

O Length: 22' 6"

O Wheelbase: 156

Manual Stryker Cot

O Height: Truck Height: 8' 6"

O Mileage: 131,775

All Maintenance Records Available

3 New Batteries (1/2024)

Brindlee Mountain Fire Apparatus is one of the world's largest used fire truck sales and service companies. Based just outside of Huntsville, Alabama, the company has forty-five full-time personnel occupying over 12,000 square feet. Our mechanics, all of whom are EVT certified, perform pump tests, general repairs, preventative maintenance, and body, collision, and paint work on over 500 used fire trucks every year. Visit us online at www.firetruckmall.com